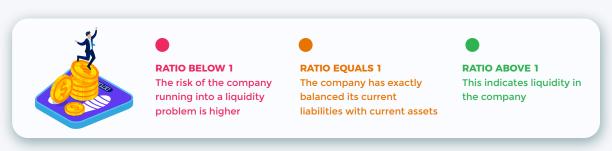

# SINGAPORE'S CORPORATE SECTOR





# **TOTAL ASSETS & EQUITY**

2021 - 2022





### **COMPOSITION OF BALANCE SHEET**

2022





### **TOTAL ASSETS BY INDUSTRY**

2022



FINANCE & INSURANCE



\$\$ 8,821.2 BIL 69.6%

WHOLESALE & RETAIL TRADE



\$\$ 1,308.5 BIL 10.3%

MANUFACTURING



S\$ **726.3** BIL **5.7%** 

REAL ESTATE



s\$ **451.3** BIL **3.6%** 

TRANSPORTATION & STORAGE



S\$ 438.3 BIL 3.5%



# **TOTAL EQUITY BY INDUSTRY**

2022



FINANCE & INSURANCE



\$\$ **3,364.2** BIL **66.5%** 

WHOLESALE & RETAIL TRADE



S\$ **472.4** BIL **9.3%** 

MANUFACTURING



S\$ **409.9** BIL 8.1%

PROFESSIONAL AND ADMINISTRATIVE & SUPPORT SERVICES



S\$ **231.1** BIL **4.6%** 

REAL ESTATE



S\$ **217.6** BIL **4.3**%



### **CURRENT RATIO<sup>1</sup> BY INDUSTRY**

2022





# **EQUITY RATIO<sup>2</sup> BY INDUSTRY**

2022





The higher the company's dependence on external funding to finance its assets, the lower the ratio.

<sup>&</sup>lt;sup>2</sup> Defined as the ratio of total equity to total assets and measures the dependence of companies on external funding to finance their assets.



### **RETURN ON ASSETS BY INDUSTRY**



2022





Return on assets is defined as

the ratio of profit before interest and tax to average total assets.

# **RETURN ON EQUITY BY INDUSTRY**

### 2022





Return on equity is defined as the ratio of profit before tax to average total equity.

### **RESOURCES**

- 8
- **Latest Data on Corporate Sector**

www.singstat.gov.sg/find-data/search-by-theme/industry/corporate-sector/latest-data

- 8
- **Other Resources on Corporate