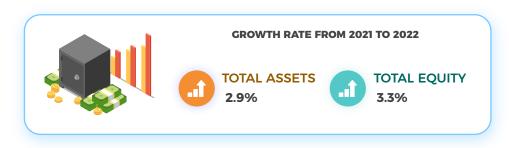

# SINGAPORE'S CORPORATE SECTOR





# **TOTAL ASSETS & EQUITY**

2021 - 2022





### **COMPOSITION OF BALANCE SHEET**

2022





### **TOTAL ASSETS BY INDUSTRY**

2022



FINANCE & INSURANCE



\$\$ 8,821.2 BIL 69.6%

WHOLESALE & RETAIL TRADE



\$\$ 1,308.5 BIL 10.3%

MANUFACTURING



S\$ **726.3** BIL **5.7%** 

REAL ESTATE



s\$ **451.3** BIL **3.6%** 

TRANSPORTATION & STORAGE



S\$ 438.3 BIL 3.5%



# **TOTAL EQUITY BY INDUSTRY**

2022



FINANCE & INSURANCE



\$\$ **3,364.2** BIL **66.5%** 

WHOLESALE & RETAIL TRADE



S\$ **472.4** BIL **9.3%** 

MANUFACTURING



S\$ **409.9** BIL 8.1%

PROFESSIONAL AND ADMINISTRATIVE & SUPPORT SERVICES



S\$ **231.1** BIL **4.6%** 

REAL ESTATE



S\$ **217.6** BIL **4.3**%



### **CURRENT RATIO<sup>1</sup> BY INDUSTRY**

2022





# **EQUITY RATIO<sup>2</sup> BY INDUSTRY**

2022





The higher the company's dependence