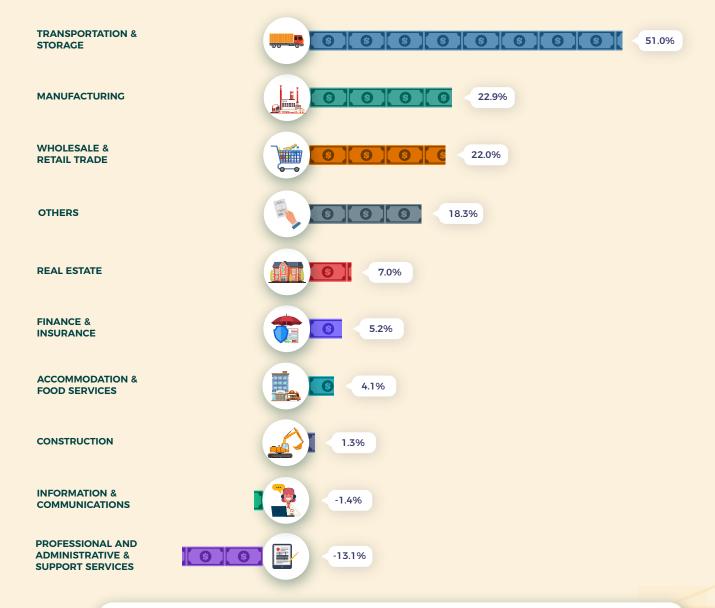

# **RETURN ON EQUITY BY INDUSTRY**

### 2022

Return on equity is defined as the ratio of profit before tax to average total equity.