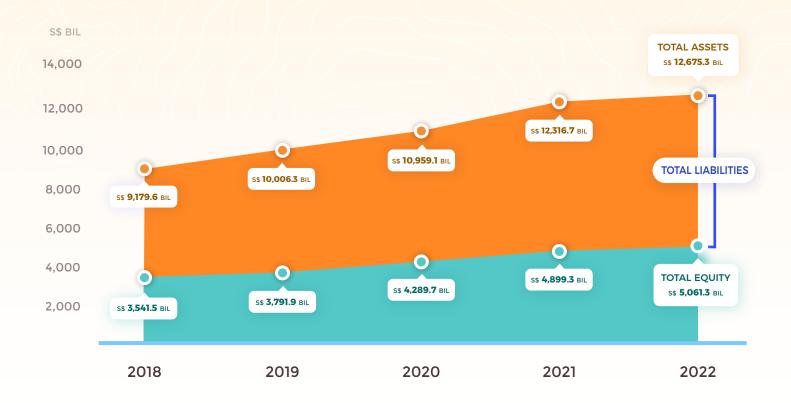

# SINGAPORE'S CORPORATE SECTOR





# **TOTAL ASSETS & EQUITY**

2021 - 2022





### **COMPOSITION OF BALANCE SHEET**

2022





### **TOTAL ASSETS BY INDUSTRY**

2022



FINANCE & INSURANCE



\$\$ 8,821.2 BIL 69.6%

WHOLESALE & RETAIL TRADE



\$\$ 1,308.5 BIL 10.3%

MANUFACTURING



S\$ **726.3** BIL **5.7%** 

REAL ESTATE



s\$ **451.3** BIL **3.6%** 

TRANSPORTATION & STORAGE



S\$ 438.3 BIL 3.5%



# **TOTAL EQUITY BY INDUSTRY**

2022



FINANCE & INSURANCE



\$\$ **3,364.2** BIL **66.5%** 

WHOLESALE & RETAIL TRADE



S\$ **472.4** BIL **9.3%** 

MANUFACTURING



S\$ **409.9** BIL 8.1%

PROFESSIONAL AND ADMINISTRATIVE & SUPPORT SERVICES



S\$ **231.1** BIL **4.6%** 

REAL ESTATE



S\$ **217.6** BIL **4.3**%



### **CURRENT RATIO<sup>1</sup> BY INDUSTRY**

2022





# **EQUITY RATIO<sup>2</sup> BY INDUSTRY**

2022





The higher the company's dependenc