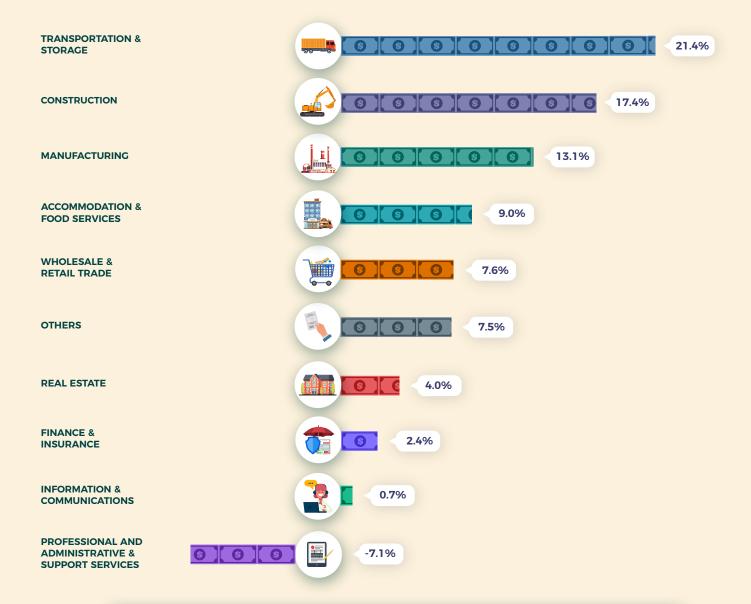

### **RETURN ON ASSETS BY INDUSTRY**

2022

Return on assets is defined as

the ratio of profit before interest and tax to average total assets.