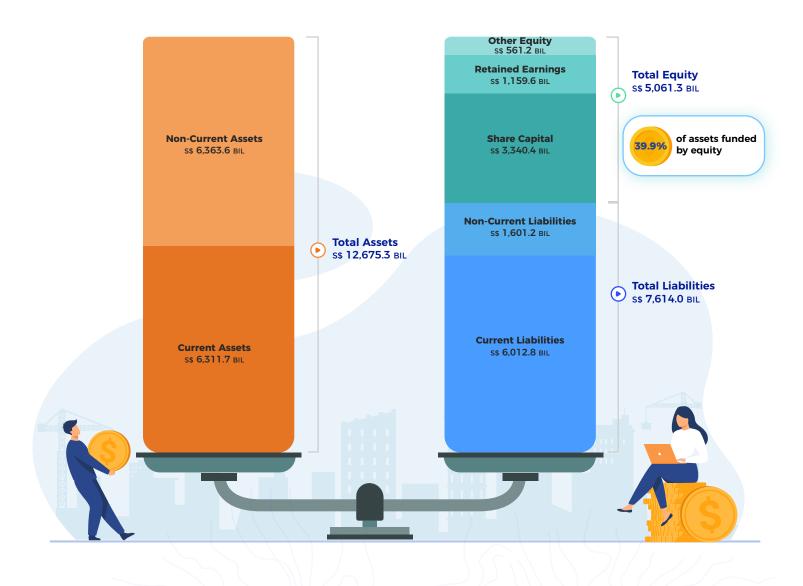

# SINGAPORE'S CORPORATE SECTOR





# **TOTAL ASSETS & EQUITY**

2021 - 2022





### **COMPOSITION OF BALANCE SHEET**

2022





### **TOTAL ASSETS BY INDUSTRY**

2022



FINANCE & INSURANCE



\$\$ 8,821.2 BIL 69.6%

WHOLESALE & RETAIL TRADE



\$\$ 1,308.5 BIL 10.3%

MANUFACTURING



S\$ **726.3** BIL **5.7%** 

REAL ESTATE



s\$ **451.3** BIL **3.6%** 

TRANSPORTATION & STORAGE



S\$ 438.3 BIL 3.5%



# **TOTAL EQUITY BY INDUSTRY**

2022



FINANCE & INSURANCE



\$\$ **3,364.2** BIL **66.5%** 

WHOLESALE & RETAIL TRADE



S\$ **472.4** BIL **9.3%** 

MANUFACTURING



S\$ **409.9** BIL 8.1%

PROFESSIONAL AND ADMINISTRATIVE & SUPPORT SERVICES



S\$ **231.1** BIL **4.6%** 

REAL ESTATE



S\$ **217.6** BIL **4.3**%



### **CURRENT RATIO<sup>1</sup> BY INDUSTRY**

2022





# **EQUITY RATIO<sup>2</sup> BY INDUSTRY**

2022





The higher the company's dependence on external funding to finance its assets, the