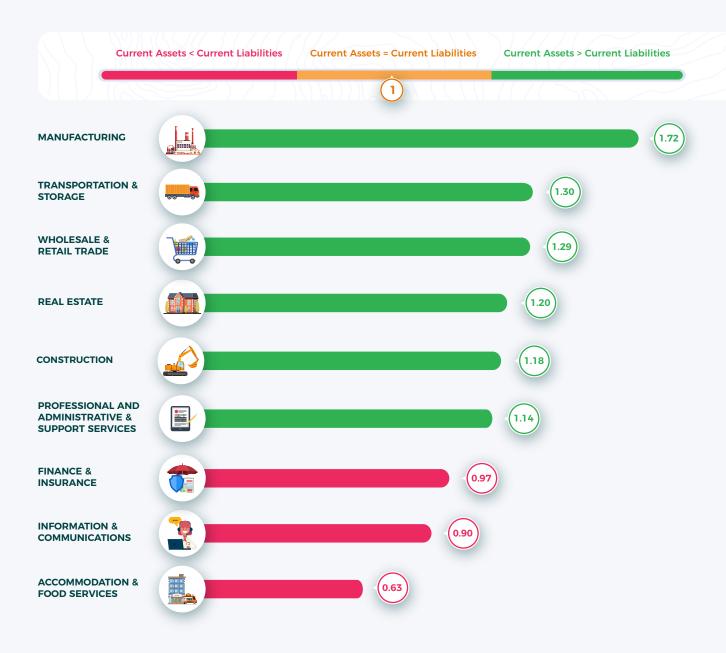

# SINGAPORE'S CORPORATE SECTOR





# **TOTAL ASSETS & EQUITY**

2021 - 2022





### **COMPOSITION OF BALANCE SHEET**

2022





### **TOTAL ASSETS BY INDUSTRY**

2022



FINANCE & INSURANCE



\$\$ 8,821.2 BIL 69.6%

WHOLESALE & RETAIL TRADE



\$\$ 1,308.5 BIL 10.3%

MANUFACTURING



S\$ **726.3** BIL **5.7%** 

REAL ESTATE



s\$ **451.3** BIL **3.6%** 

TRANSPORTATION & STORAGE



S\$ 438.3 BIL 3.5%



# **TOTAL EQUITY BY INDUSTRY**

2022



FINANCE & INSURANCE



\$\$ **3,364.2** BIL **66.5%** 

WHOLESALE & RETAIL TRADE



S\$ **472.4** BIL **9.3%** 

MANUFACTURING



S\$ **409.9** BIL 8.1%

PROFESSIONAL AND ADMINISTRATIVE & SUPPORT SERVICES



S\$ **231.1** BIL **4.6%** 

REAL ESTATE



S\$ **217.6** BIL **4.3**%



### **CURRENT RATIO<sup>1</sup> BY INDUSTRY**

2022





# **EQUITY RATIO<sup>2</sup> BY INDUSTRY**

2022





The higher the company's dependence on external funding to finance its assets, the lower the ratio.

<sup>&</sup>lt;sup>2</sup> Defined as the ratio of total equity to total assets and measures the dependence of companies on external funding to finance their assets.



### **RETURN ON ASSETS BY INDUSTRY**



2022





Return on assets is defined as

the ratio of profit before interest and tax to average total assets.

# **RETURN ON EQUITY BY INDUSTRY**

### 2022





Return on equity is defined as the ratio of profit before tax to average total equity.

### **RESOURCES**

- 8
- **Latest Data on Corporate Sector**

www.singstat.gov.sg/find-data/search-by-theme/industry/corporate-sector/latest-data

- 8
- **Other Resources on Corporat