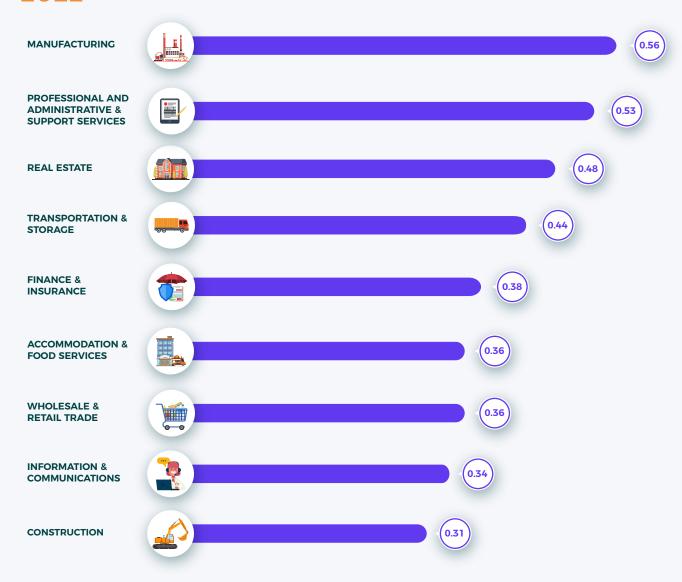

TOTAL ASSETS & EQUITY**

2021 - 2022





### **COMPOSITION OF BALANCE SHEET**

2022





### **TOTAL ASSETS BY INDUSTRY**

2022



FINANCE & INSURANCE



\$\$ 8,821.2 BIL 69.6%

WHOLESALE & RETAIL TRADE



\$\$ 1,308.5 BIL 10.3%

MANUFACTURING



S\$ **726.3** BIL **5.7%** 

REAL ESTATE



s\$ **451.3** BIL **3.6%** 

TRANSPORTATION & STORAGE



S\$ 438.3 BIL 3.5%



# **TOTAL EQUITY BY INDUSTRY**

2022



FINANCE & INSURANCE



\$\$ **3,364.2** BIL **66.5%** 

WHOLESALE & RETAIL TRADE



S\$ **472.4** BIL **9.3%** 

MANUFACTURING



S\$ **409.9** BIL 8.1%

PROFESSIONAL AND ADMINISTRATIVE & SUPPORT SERVICES



S\$ **231.1** BIL **4.6%** 

REAL ESTATE



S\$ **217.6** BIL **4.3**%



### **CURRENT RATIO<sup>1</sup> BY INDUSTRY**

2022





# **EQUITY RATIO<sup>2</sup> BY INDUSTRY**

2022





The higher the company's dependence on external funding to finance its assets, the lower the ratio.

<sup>&</sup>lt;sup>2</sup> Defined as the ratio of total equity to total assets and measures the dependence of companies on external funding to finance their assets.



### **RETURN ON ASSETS BY INDUSTRY**



2022





Return on assets is defined as

the ratio of profit before interest and tax to average total assets.

# **RETURN ON EQUITY BY INDUSTRY**

### 2022





Return on equity is defined as the ratio of profit before tax to average total equity.

### **RESOURCES**

- 8
- **Latest Data on Corporate Sector**

www.singstat.gov.sg/find-data/search-by-theme/industry/corporate-sector/latest-data

- 8
- **Other Resources on Corporate Sector**

www.singstat.gov.sg/find-data/search-by-th