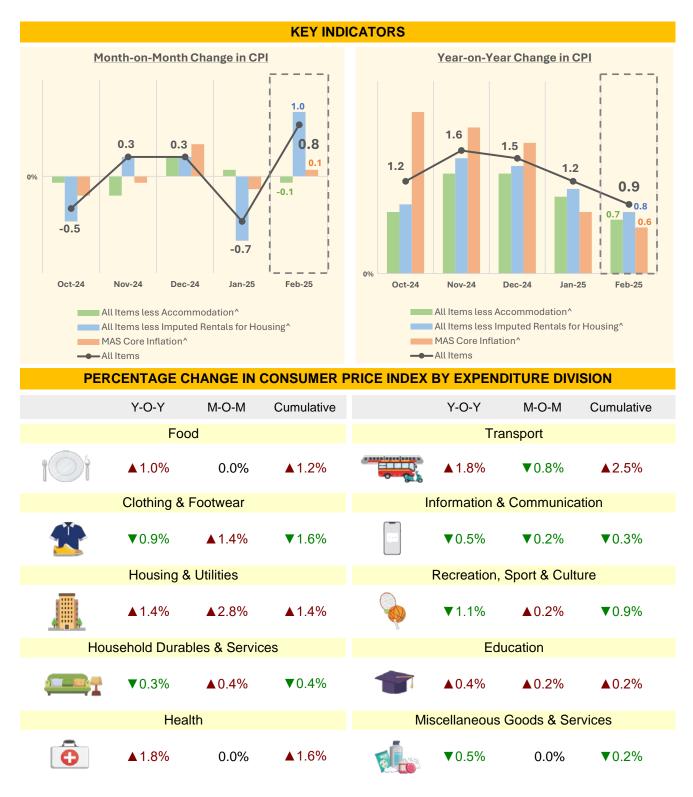

## SINGAPORE CONSUMER PRICE INDEX (2024 as Base Year) **FEBRUARY 2025**

<sup>^</sup> For more information on the coverage of these indicators, please refer to the Technical Note.

TABLE 1
PERCENTAGE CHANGE IN CONSUMER PRICE INDEX AT EXPENDITURE DIVISION AND GROUP LEVEL (2024 as Base Year)

|                                                                                    |                 |                        | % Change               |                                |  |  |  |
|------------------------------------------------------------------------------------|-----------------|------------------------|------------------------|--------------------------------|--|--|--|
| Expenditure Division and Group                                                     | Weights         | Feb 2025 /<br>Feb 2024 | Feb 2025 /<br>Jan 2025 | Jan-Feb 2025 /<br>Jan-Feb 2024 |  |  |  |
| ALL ITEMS                                                                          | 10,000          | 0.9                    | 0.8                    | 1.0                            |  |  |  |
| FOOD                                                                               | 2,042           | 1.0                    | 0.0                    | 1.2                            |  |  |  |
| Food excl Food & Beverage Serving Services                                         | 651             | 1.0                    | -0.2                   | 1.6                            |  |  |  |
| Rice & Cereal Products                                                             | 122             | 2.8                    | 0.2                    | 2.8                            |  |  |  |
| Meat                                                                               | 101             | -0.5                   | -0.1                   | -0.3                           |  |  |  |
| Fish & Other Seafood                                                               | 79<br>64        | -4.0<br>-0.2           | -3.7<br>1.1            | -1.7<br>-0.3                   |  |  |  |
| Milk, Other Dairy Products & Eggs Oils & Fats                                      | 12              | 3.2                    | 0.4                    | 4.4                            |  |  |  |
| Fruits & Nuts                                                                      | 79              | 3.8                    | 0.0                    | 5.7                            |  |  |  |
| Vegetables                                                                         | 82              | 2.1                    | -0.3                   | 2.4                            |  |  |  |
| Sugar, Confectionery & Desserts                                                    | 27              | 1.8                    | 1.2                    | 1.6                            |  |  |  |
| Ready-Made Food & Other Food Products nec<br>Non-Alcoholic Beverages               | 44<br>41        | 1.3<br>2.5             | 0.5<br>1.6             | 1.4<br>1.8                     |  |  |  |
| · ·                                                                                |                 |                        |                        |                                |  |  |  |
| Food & Beverage Serving Services                                                   | 1,391           | 1.0                    | 0.1                    | 1.1                            |  |  |  |
| Restaurants, Cafes & Pubs Fast Food Restaurants                                    | 585<br>85       | 1.0<br>0.8             | 0.0<br>0.0             | 1.1<br>0.8                     |  |  |  |
| Hawker Centres, and Food Courts, Coffee Shops & Kiosks                             | 707             | 1.1                    | 0.0                    | 1.1                            |  |  |  |
| Other Catering Services, incl Vending Machines                                     | 14              | 0.9                    | 0.0                    | 0.9                            |  |  |  |
| CLOTHING & FOOTWEAR                                                                | 165             | -0.9                   | 1.4                    | -1.6                           |  |  |  |
| Clothing                                                                           | 129             | -0.5                   | 1.2                    | -1.0                           |  |  |  |
| Footwear                                                                           | 36              | -2.3                   | 2.2                    | -3.7                           |  |  |  |
| HOUSING & UTILITIES                                                                | 2,938           | 1.4                    | 2.8                    | 1.4                            |  |  |  |
| Accommodation                                                                      | 2,656           | 1.6                    | 3.1                    | 1.6                            |  |  |  |
| Utilities & Other Fuels                                                            | 282             | -0.4                   | 0.0                    | -0.3                           |  |  |  |
| HOUSEHOLD DURABLES & SERVICES                                                      | 547             | -0.3                   | 0.4                    | -0.4                           |  |  |  |
| Furniture & Furnishings                                                            | 128             | -0.9                   | 1.2                    | -1.3                           |  |  |  |
| Household Textiles                                                                 | 17              | -3.9                   | 0.0                    | -2.7                           |  |  |  |
| Household Appliances Glassware, Tableware & Household Utensils                     | 101<br>17       | 0.0<br>-0.8            | 0.8<br>1.2             | -0.4<br>-1.3                   |  |  |  |
| Tools & Equipment for House & Garden                                               | 5               | 0.4                    | 0.4                    | -0.2                           |  |  |  |
| Household Services & Supplies                                                      | 279             | 0.1                    | -0.1                   | 0.2                            |  |  |  |
| HEALTH                                                                             | 1,008           | 1.8                    | 0.0                    | 1.6                            |  |  |  |
| Medicines & Health Products                                                        | 94              | -1.5                   | -1.1                   | -1.4                           |  |  |  |
| Outpatient Care Services                                                           | 428             | 0.1                    | 0.1                    | -0.1                           |  |  |  |
| Inpatient Care Services                                                            | 238             | -0.4                   | 0.4                    | -0.6                           |  |  |  |
| Other Health Services<br>Health Insurance                                          | 23<br>225       | 2.4<br>8.9             | 0.1<br>0.0             | 2.4<br>8.8                     |  |  |  |
| TRANSPORT                                                                          | 1,307           | 1.8                    | -0.8                   | 2.5                            |  |  |  |
| Private Transport                                                                  | 906             | 1.6                    | -0.8                   | 2.2                            |  |  |  |
| Land Transport Services                                                            | 262             | 5.4                    | 1.4                    | 5.1                            |  |  |  |
| Other Transport Services                                                           | 131             | -3.6                   | -5.1                   | -0.7                           |  |  |  |
| Transport Services of Goods                                                        | 8               | 0.8                    | 1.1                    | -0.4                           |  |  |  |
| INFORMATION & COMMUNICATION                                                        | 381             | -0.5                   | -0.2                   | -0.3                           |  |  |  |
| Information & Communication Equipment                                              | 91              | -1.5                   | -1.1                   | -0.6                           |  |  |  |
| Software excl Games Information & Communication Services                           | 3<br>287        | 0.0<br>-0.1            | 0.0<br>0.1             | 0.0<br>-0.2                    |  |  |  |
|                                                                                    |                 |                        |                        |                                |  |  |  |
| RECREATION, SPORT & CULTURE Recreation & Cultural Goods                            | <b>595</b><br>9 | <b>-1.1</b><br>-0.7    | <b>0.2</b><br>0.0      | <b>-0.9</b><br>-0.7            |  |  |  |
| Other Recreational Goods                                                           | 33              | -3.3                   | -1.5                   | -3.0                           |  |  |  |
| Garden Products & Pets                                                             | 27              | 2.1                    | 0.3                    | 1.2                            |  |  |  |
| Recreational Services                                                              | 144             | 2.8                    | -0.1                   | 3.0                            |  |  |  |
| Cultural Services                                                                  | 52              | 1.4                    | 0.1                    | 1.2                            |  |  |  |
| Newspapers, Books & Stationery                                                     | 20              | 0.9                    | 0.0                    | 0.9                            |  |  |  |
| Holiday Expenses                                                                   | 310             | -3.5                   | 0.6                    | -3.1                           |  |  |  |
| EDUCATION  Congret Vegetional & Higher Education                                   | <b>579</b>      | 0.4                    | 0.2                    | 0.2                            |  |  |  |
| General, Vocational & Higher Education Private Tuition & Other Educational Courses | 391<br>184      | -0.2<br>1.7            | 0.2<br>0.1             | -0.4<br>1.7                    |  |  |  |
| School Textbooks & Study Guides                                                    | 4               | 1.2                    | 0.0                    | 1.2                            |  |  |  |
| MISCELLANEOUS GOODS & SERVICES                                                     | 438             | -0.5                   | 0.0                    | -0.2                           |  |  |  |
| Personal Care                                                                      | 211             | 0.0                    | -0.2                   | 0.4                            |  |  |  |
| Alcoholic Beverages & Tobacco                                                      | 58              | -0.3                   | 0.7                    | -0.8                           |  |  |  |
| Other Personal Effects                                                             | 62              | -3.1                   | -0.1                   | -2.2                           |  |  |  |
| Social Services Other Miscellaneous Services                                       | 32<br>75        | 1.3<br>-0.4            | 0.0<br>0.0             | 1.3<br>-0.3                    |  |  |  |
| ALL ITEMS LESS IMPUTED RENTALS FOR HOUSING                                         | 7,862           | 0.8                    | 1.0                    | 0.9                            |  |  |  |
| ALL ITEMS LESS ACCOMMODATION                                                       | 7,344           | 0.7                    | -0.1                   | 0.9                            |  |  |  |
|                                                                                    | •               |                        |                        |                                |  |  |  |
| MAS CORE INFLATION MEASURE                                                         | 6,438           | 0.6                    | 0.1                    | 0.7                            |  |  |  |