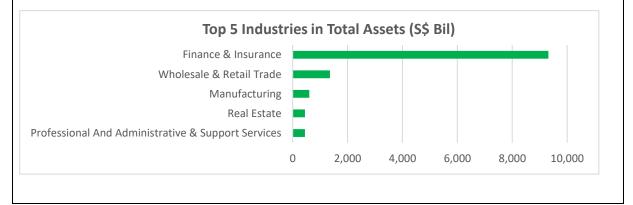

## TOTAL ASSETS BY INDUSTRY

The Finance & Insurance industry accounted for 70.9% (\$9,312 billion) of the total assets in the Corporate Sector as at end 2023, followed by 10.3% for the Wholesale & Retail Trade industry (\$1,356 billion) and 4.6% for the Manufacturing (\$601 billion) industry.