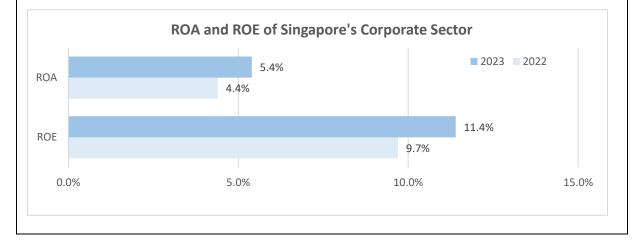

## **PROFITABILITY RATIOS**

The Corporate Sector reported higher Return on Assets (ROA) and Return on Equity (ROE) in 2023 compared to 2022. ROA increased 1.0 percentage points to 5.4% while ROE rose from 9.7% in 2022 to 11.4% in 2023. This was mainly attributed to the Finance & Insurance and Professional and Administrative & Support Services industries, which posted higher profit in 2023.