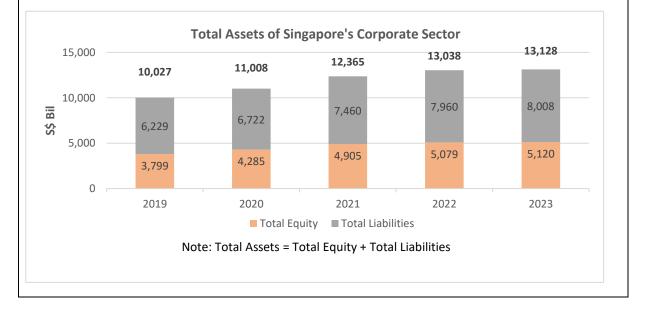

Total assets of Singapore's Corporate sector increased 0.7% from \$13,038 billion as at end 2022 to \$13,128 billion as at end 2023. \$5,120 billion, or 39.0%, of the total assets were financed by equity.