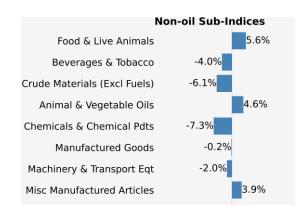

#### Year-on-Year Change

The Export Price Index fell 3.1% in December 2024 from a year ago, following the 5.2% decrease in November 2024. The Oil and Non-oil indices fell 7.7% and 2.0% respectively.

Among the Non-oil sub-indices, the decreases were due to the Machinery & Transport Equipment index, on account of lower prices of electrical machinery apparatus, as well as decreases in the Chemicals & Chemical Products, Crude Materials, Beverages & Tobacco and Manufactured Goods indices. The decreases were partially moderated by increases in the Miscellaneous Manufactured Articles, Food & Live Animals and Animal & Vegetable Oils indices.