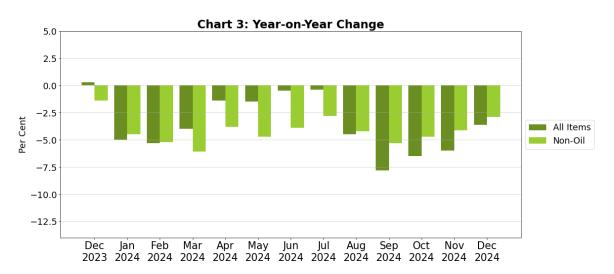

#### Year-on-Year Change

The Import Price Index fell 3.6% in December 2024 from a year ago, following the 6.0% decrease in November 2024. The Oil and Non-oil indices dropped 5.7% and 2.9% respectively.

#### Year-on-Year Change

The Export Price Index fell 3.1% in December 2024 from a year ago, following the 5.2% decrease in November 2024. The Oil and Non-oil indices fell 7.7% and 2.0% respectively.

Among the Non-oil sub-indices, the decreases were due to the Machinery & Transport Equipment index, on account of lower prices of electrical machinery apparatus, as well as decreases in the Chemicals & Chemical Products, Crude Materials, Beverages & Tobacco and Manufactured Goods indices. The decreases were partially moderated by increases in the Miscellaneous Manufactured Articles, Food & Live Animals and Animal & Vegetable Oils indices.