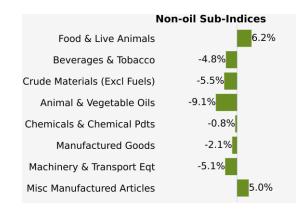

Among the Non-oil sub-indices, the decreases were due to the Machinery & Transport Equipment index, resulting from lower prices of electrical machinery apparatus, as well as decreases in the Manufactured Goods, Chemicals & Chemical Products, Animal & Vegetable Oils, Beverages & Tobacco and Crude Materials indices. The decreases were partially moderated by increases in the Miscellaneous Manufactured Articles and Food & Live Animals indices.