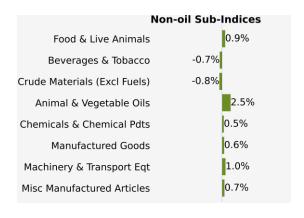

The increase in the Non-oil index was due to the Machinery & Transport Equipment index, attributed to higher prices of power-generating machinery and equipment, as well as increases in the Miscellaneous Manufactured Articles, Chemicals & Chemical Products, Manufactured Goods, Food & Live Animals and Animal & Vegetable Oils indices. The increases were partially offset by decreases in the Beverages & Tobacco and Crude Materials indices.