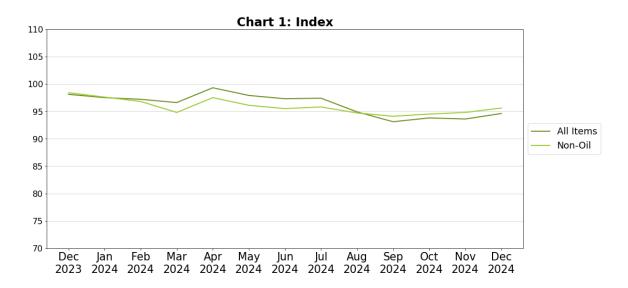

# Import Price Index (2023 = 100) December 2024

#### Month-on-Month Change

The Import Price Index rose 1.0% in December 2024, in contrast to the 0.2% decrease in November 2024. The Oil index gained 1.7%, reversing the 1.6% decrease in the previous month. The Non-oil index rose 0.8% in December 2024, continuing the 0.2% increase in November 2024.

#### Year-on-Year Change

The Import Price Index fell 3.6% in December 2024 from a year ago, following the 6.0% decrease in November 2024. The Oil and Non-oil indices dropped 5.7% and 2.9% respectively.