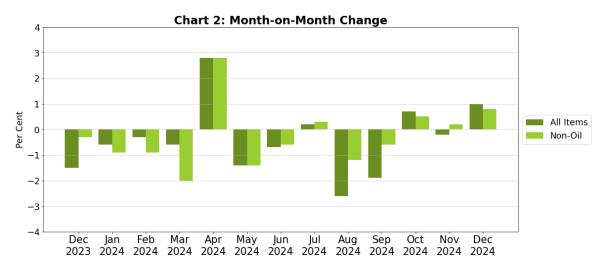

#### Month-on-Month Change

The Import Price Index rose 1.0% in December 2024, in contrast to the 0.2% decrease in November 2024. The Oil index gained 1.7%, reversing the 1.6% decrease in the previous month. The Non-oil index rose 0.8% in December 2024, continuing the 0.2% increase in November 2024.

#### Month-on-Month Change

The Export Price Index rose 0.6% in December 2024, following the 0.4% increase in November 2024. The Oil index gained 0.7%, continuing the 1.3% increase in the previous month. The Non-oil index rose 0.6% in December 2024, after the 0.2% increase in November 2024.