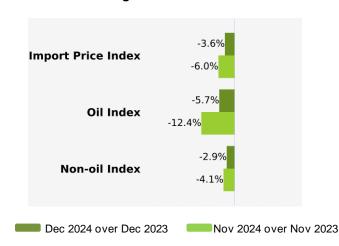

#### Year-on-Year Change

The Import Price Index fell 3.6% in December 2024 from a year ago, following the 6.0% decrease in November 2024. The Oil and Non-oil indices dropped 5.7% and 2.9% respectively.

Among the Non-oil sub-indices, the decreases were due to the Machinery & Transport Equipment index, resulting from lower prices of electrical machinery apparatus, as well as decreases in the Manufactured Goods, Chemicals & Chemical Products, Animal & Vegetable Oils, Beverages & Tobacco and Crude Materials indices. The decreases were partially moderated by increases in the Miscellaneous Manufactured Articles and Food & Live Animals indices.