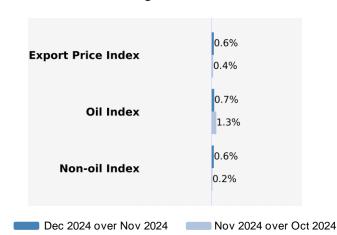

#### Month-on-Month Change

The Export Price Index rose 0.6% in December 2024, following the 0.4% increase in November 2024. The Oil index gained 0.7%, continuing the 1.3% increase in the previous month. The Non-oil index rose 0.6% in December 2024, after the 0.2% increase in November 2024.

The increase in the Non-oil index was due to the Machinery & Transport Equipment index, stemmed from higher prices of electrical machinery apparatus, as well as increases in the Chemicals & Chemical Products, Miscellaneous Manufactured Articles, Manufactured Goods, Animal & Vegetable Oils, Crude Materials and Food & Live Animals indices. The increases were partially offset by the decrease in the Beverages & Tobacco index.