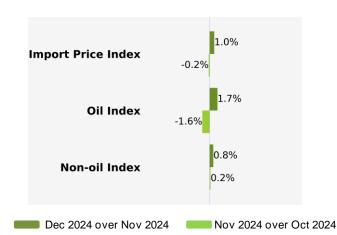

#### Month-on-Month Change

The Import Price Index rose 1.0% in December 2024, in contrast to the 0.2% decrease in November 2024. The Oil index gained 1.7%, reversing the 1.6% decrease in the previous month. The Non-oil index rose 0.8% in December 2024, continuing the 0.2% increase in November 2024.

The increase in the Non-oil index was due to the Machinery & Transport Equipment index, attributed to higher prices of power-generating machinery and equipment, as well as increases in the Miscellaneous Manufactured Articles, Chemicals & Chemical Products, Manufactured Goods, Food & Live Animals and Animal & Vegetable Oils indices. The increases were partially offset by decreases in the Beverages & Tobacco and Crude Materials indices.