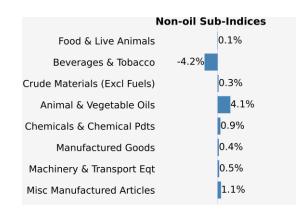

The increase in the Non-oil index was due to the Machinery & Transport Equipment index, stemmed from higher prices of electrical machinery apparatus, as well as increases in the Chemicals & Chemical Products, Miscellaneous Manufactured Articles, Manufactured Goods, Animal & Vegetable Oils, Crude Materials and Food & Live Animals indices. The increases were partially offset by the decrease in the Beverages & Tobacco index.