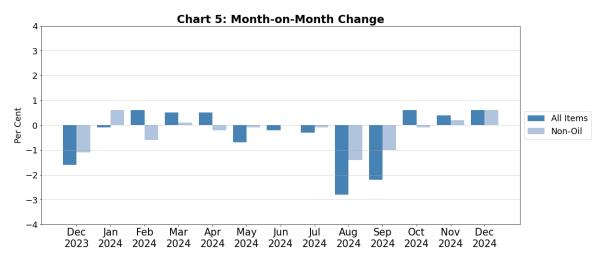

#### Month-on-Month Change

The Import Price Index rose 1.0% in December 2024, in contrast to the 0.2% decrease in November 2024. The Oil index gained 1.7%, reversing the 1.6% decrease in the previous month. The Non-oil index rose 0.8% in December 2024, continuing the 0.2% increase in November 2024.

The increase in the Non-oil index was due to the Machinery & Transport Equipment index, attributed to higher prices of power-generating machinery and equipment, as well as increases in the Miscellaneous Manufactured Articles, Chemicals & Chemical Products, Manufactured Goods, Food & Live Animals and Animal & Vegetable Oils indices. The increases were partially offset by decreases in the Beverages & Tobacco and Crude Materials indices.

#### Month-on-Month Change

The Export Price Index rose 0.6% in December 2024, following the 0.4% increase in November 2024. The Oil index gained 0.7%, continuing the 1.3% increase in the previous month. The Non-oil index rose 0.6% in December 2024, after the 0.2% increase in November 2024.

The increase in the Non-oil index was due to the Machinery & Transport Equipment index, stemmed from higher prices of electrical machinery apparatus, as well as increases in the Chemicals & Chemical Products, Miscellaneous Manufactured Articles, Manufactured Goods, Animal & Vegetable Oils, Crude Materials and Food & Live Animals indices. The increases were partially offset by the decrease in the Beverages & Tobacco index.