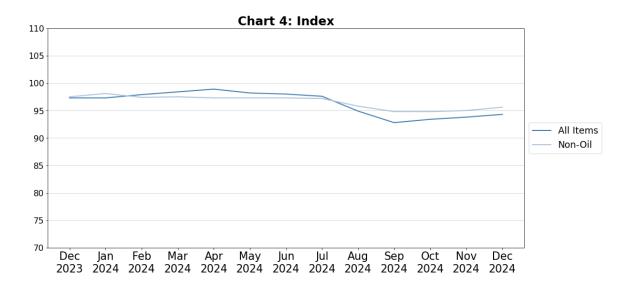

## Export Price Index (2023 = 100) December 2024

#### Month-on-Month Change

The Export Price Index rose 0.6% in December 2024, following the 0.4% increase in November 2024. The Oil index gained 0.7%, continuing the 1.3% increase in the previous month. The Non-oil index rose 0.6% in December 2024, after the 0.2% increase in November 2024.

#### Year-on-Year Change

The Export Price Index fell 3.1% in December 2024 from a year ago, following the 5.2% decrease in November 2024. The Oil and Non-oil indices fell 7.7% and 2.0% respectively.

Among the Non-oil sub-indices, the decreases were due to the Machinery & Transport Equipment index, on account of lower prices of electrical machinery apparatus, as well as decreases in the Chemicals & Chemical Products, Crude Materials, Beverages & Tobacco and Manufactured Goods indices. The decreases were partially moderated by increases in the Miscellaneous Manufactured Articles, Food & Live Animals and Animal & Vegetable Oils indices.