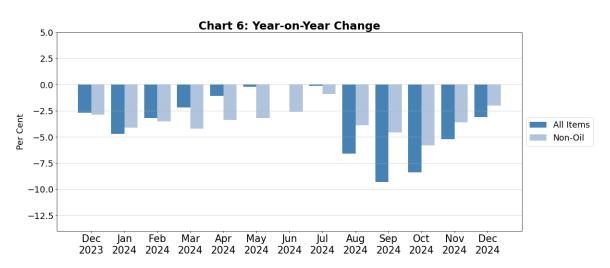

#### Year-on-Year Change

The Import Price Index fell 3.6% in December 2024 from a year ago, following the 6.0% decrease in November 2024. The Oil and Non-oil indices dropped 5.7% and 2.9% respectively.

Among the Non-oil sub-indices, the decreases were due to the Machinery & Transport Equipment index, resulting from lower prices of electrical machinery apparatus, as well as decreases in the Manufactured Goods, Chemicals & Chemical Products, Animal & Vegetable Oils, Beverages & Tobacco and Crude Materials indices. The decreases were partially moderated by increases in the Miscellaneous Manufactured Articles and Food & Live Animals indices.

#### Year-on-Year Change

The Export Price Index fell 3.1% in December 2024 from a year ago, following the 5.2% decrease in November 2024. The Oil and Non-oil indices fell 7.7% and 2.0% respectively.

Among the Non-oil sub-indices, the decreases were due to the Machinery & Transport Equipment index, on account of lower prices of electrical machinery apparatus, as well as decreases in the Chemicals & Chemical Products, Crude Materials, Beverages & Tobacco and Manufactured Goods indices. The decreases were partially moderated by increases in the Miscellaneous Manufactured Articles, Food & Live Animals and Animal & Vegetable Oils indices.