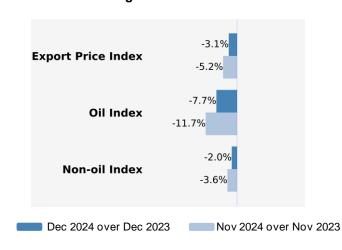

#### Year-on-Year Change

The Export Price Index fell 3.1% in December 2024 from a year ago, following the 5.2% decrease in November 2024. The Oil and Non-oil indices fell 7.7% and 2.0% respectively.

Among the Non-oil sub-indices, the decreases were due to the Machinery & Transport Equipment index, on account of lower prices of electrical machinery apparatus, as well as decreases in the Chemicals & Chemical Products, Crude Materials, Beverages & Tobacco and Manufactured Goods indices. The decreases were partially moderated by increases in the Miscellaneous Manufactured Articles, Food & Live Animals and Animal & Vegetable Oils indices.