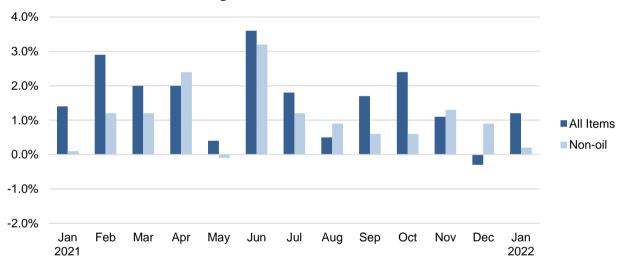

#### **Chart 5: Month-on-Month Change**

#### Month-on-Month Change

The Export Price Index increased 1.2% in January 2022, in contrast to the 0.3% drop in December 2021. The Oil index rose 5.1%, reversing the 5.0% decrease in the previous month. The Non-oil index grew by 0.2% in January 2022, following the 0.9% gain in December 2021.

Among the Non-oil sub-indices, the increases were led by the Manufactured Goods (3.7%) and the Food & Live Animals (1.4%) indices, due mainly to higher prices of iron & steel and miscellaneous food preparations respectively. The increases were partially moderated by declines in the Crude Materials (-1.5%) and the Animal & Vegetable Oils (-1.3%) indices, due mainly to lower prices of crude rubbers and refined palm oil respectively.