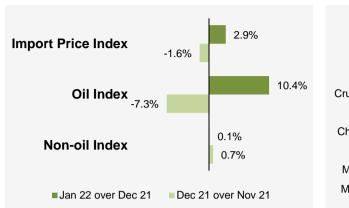

#### Month-on-Month Change

The Import Price Index rose 2.9% in January 2022, reversing the 1.6% decrease in December 2021. The Oil index increased 10.4%, in contrast to the 7.3% drop in the previous month. The Non-oil index increased 0.1% in January 2022, after the 0.7% gain in December 2021.

Among the Non-oil sub-indices, the increases were led by the Beverages & Tobacco (4.5%) index, due mainly to higher prices of alcoholic beverages, and the Chemicals & Chemical Products (0.8%) index. The increases were partially moderated by declines in the Manufactured Goods (-0.4%) and the Miscellaneous Manufactured Articles (-0.3%) indices.