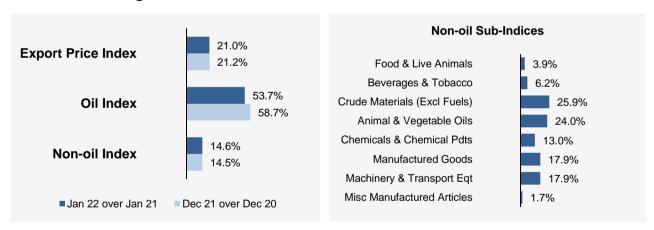

#### Year-on-Year Change

The Export Price Index increased 21.0% in January 2022 from a year ago, following the 21.2% rise in December 2021. The Oil and Non-oil indices went up 53.7% and 14.6% respectively.

All Non-oil sub-indices rose. Higher prices were registered for Crude Materials (25.9%), Animal & Vegetable Oils (24.0%), Machinery & Transport Equipment (17.9%), Manufactured Goods (17.9%), Chemicals & Chemical Products (13.0%), Beverages & Tobacco (6.2%), Food & Live Animals (3.9%) and Miscellaneous Manufactured Articles (1.7%).