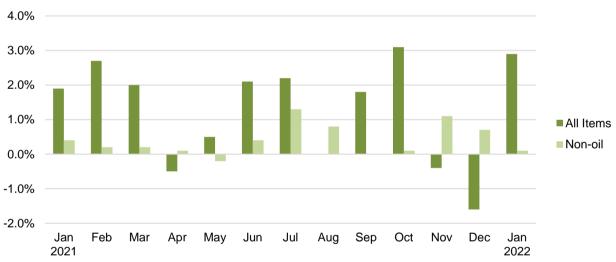

#### Month-on-Month Change

The Import Price Index rose 2.9% in January 2022, reversing the 1.6% decrease in December 2021. The Oil index increased 10.4%, in contrast to the 7.3% drop in the previous month. The Non-oil index increased 0.1% in January 2022, after the 0.7% gain in December 2021.

#### Year-on-Year Change

The Import Price Index rose 15.7% in January 2022 from a year ago, extending the 14.6% gain in December 2021. The Oil and Non-oil indices increased 54.9% and 4.8% respectively.