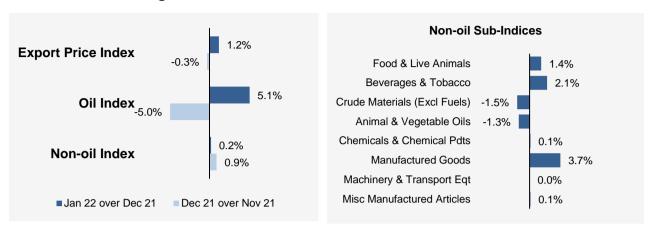

#### Month-on-Month Change

The Export Price Index increased 1.2% in January 2022, in contrast to the 0.3% drop in December 2021. The Oil index rose 5.1%, reversing the 5.0% decrease in the previous month. The Non-oil index grew by 0.2% in January 2022, following the 0.9% gain in December 2021.

Among the Non-oil sub-indices, the increases were led by the Manufactured Goods (3.7%) and the Food & Live Animals (1.4%) indices, due mainly to higher prices of iron & steel and miscellaneous food preparations respectively. The increases were partially moderated by declines in the Crude Materials (-1.5%) and the Animal & Vegetable Oils (-1.3%) indices, due mainly to lower prices of crude rubbers and refined palm oil respectively.