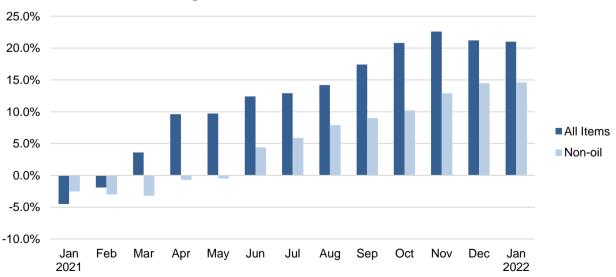

#### Chart 6: Year-on-Year Change

**Table 1 Import Price Index** 

January 2022

|                                                                                                  | Januar          |                | /0040 4/       | 20)            | % Change     |              |              |
|--------------------------------------------------------------------------------------------------|-----------------|----------------|----------------|----------------|--------------|--------------|--------------|
| Commodity section / division                                                                     | Weights         |                | ex (2018=10    |                | Dec 2021     | Jan 2022     | Jan 2022     |
|                                                                                                  |                 | Nov 2021       | Dec 2021       | Jan 2022       | Nov 2021     | Dec 2021     | Jan 2021     |
| All Items<br>Non-oil Items                                                                       | 10,000<br>7,410 | 108.8<br>104.5 | 107.1<br>105.3 | 110.2<br>105.4 | -1.6<br>0.7  | 2.9<br>0.1   | 15.7<br>4.8  |
| Food & Live Animals                                                                              | 247             | 107.5          | 109.6          | 110.4          | 2.0          | 0.7          | 6.7          |
| Live animals                                                                                     | 9               | 107.3          | 109.2          | 111.2          | 1.8          | 1.9          | 10.2         |
| Meat & meat preparations                                                                         | 31              | 111.2          | 113.6          | 114.1          | 2.1          | 0.5          | 6.4          |
| Dairy products & birds' eggs                                                                     | 30              | 119.2          | 119.9          | 122.8          | 0.6          | 2.4          | 15.1<br>13.7 |
| Fish seafood & preparations Cereals & cereal preparations                                        | 34<br>24        | 102.5<br>98.0  | 105.8<br>99.6  | 107.8<br>99.9  | 3.2<br>1.7   | 2.0<br>0.3   | 13.7         |
| Vegetables & fruit                                                                               | 48              | 109.2          | 113.3          | 112.0          | 3.7          | -1.2         | -0.9         |
| Sugar, sugar preparations & honey                                                                | 9               | 117.6          | 118.9          | 119.3          | 1.1          | 0.4          | 13.3         |
| Coffee, tea, cocoa, spices & manufactures                                                        | 28              | 102.2          | 104.4          | 103.9          | 2.2          | -0.4         | 10.2         |
| Animal feeding stuff (excl unmilled cereals)                                                     | 4               | 105.7          | 104.4          | 105.5          | -1.2         | 1.1          | 4.1          |
| Miscellaneous food preparations                                                                  | 31              | 105.1          | 104.9          | 106.9          | -0.2         | 1.9          | 2.8          |
| Beverages & Tobacco                                                                              | 112             | 103.8          | 103.7          | 108.4          | -0.1         | 4.5          | 1.1          |
| Beverages                                                                                        | 84              | 106.6          | 106.4          | 111.1          | -0.2         | 4.4          | 2.5          |
| Tobacco & manufactures                                                                           | 28              | 95.4           | 95.5           | 100.2          | 0.1          | 5.0          | -3.4         |
| Crude Materials (excl fuels)                                                                     | 84              | 108.0          | 110.5          | 108.6          | 2.4          | -1.8         | 7.9          |
| Oil seeds & oleaginous fruits                                                                    | 2               | 121.7          | 121.6          | 120.4          | -0.1         | -0.9         | 5.6          |
| Crude rubber                                                                                     | 19              | 93.8           | 94.2           | 93.4           | 0.4          | -0.9         | -7.0         |
| Cork & w ood                                                                                     | 3               | 116.2          | 118.5          | 118.5          | 2.0          | =            | 28.6         |
| Crude fertilizers & minerals                                                                     | 30              | 103.7          | 103.8          | 103.7          | 0.1          | -<br>- 2     | 2.6          |
| Metalliferous ores & metal scrap Crude animal & vegetable materials nes                          | 17<br>13        | 134.7<br>98.7  | 142.7<br>102.8 | 135.3<br>101.9 | 6.0<br>4.2   | -5.2<br>-0.9 | 29.8<br>6.5  |
| -                                                                                                |                 |                |                |                |              |              |              |
| Mineral Fuels, Lubricants & Related Materials                                                    | 2,590           | 121.0          | 112.2          | 123.8          | -7.3         | 10.4         | 54.9         |
| Petroleum & products & related materials Gas                                                     | 2,431<br>159    | 121.9<br>106.6 | 113.1<br>98.8  | 125.6<br>97.4  | -7.3<br>-7.3 | 11.1<br>-1.3 | 55.2<br>48.3 |
|                                                                                                  |                 |                |                |                |              |              |              |
| Animal & Vegetable Oils, Fats & Waxes<br>Fixed vegetable fats & oils                             | 27<br>27        | 167.1<br>167.1 | 167.1<br>167.1 | 170.7<br>170.7 | -            | 2.1<br>2.1   | 36.8<br>36.8 |
| Chemicals & Chemical Products                                                                    | 888             | 107.5          | 107.4          | 108.3          | -0.1         | 0.8          | 10.1         |
| Organic chemicals                                                                                | 216             | 105.9          | 105.8          | 106.3          | -0.1         | 0.4          | 14.3         |
| Inorganic chemicals                                                                              | 35              | 109.3          | 108.5          | 108.8          | -0.8         | 0.3          | 1.4          |
| Dyeing, tanning & colouring materials                                                            | 33              | 107.9          | 107.6          | 108.6          | -0.3         | 0.9          | 5.1          |
| Medicinal & pharmaceutical products Essential oils & perfume; toilet cleaning products           | 101<br>147      | 104.6<br>111.6 | 104.0<br>111.3 | 104.9<br>111.4 | -0.6<br>-0.3 | 0.8<br>0.1   | 0.4<br>4.9   |
| Plastics in primary forms                                                                        | 164             | 112.3          | 111.9          | 112.9          | -0.3         | 0.1          | 22.1         |
| Plastics in non-primary forms                                                                    | 38              | 107.3          | 108.9          | 108.3          | 1.5          | -0.6         | 5.9          |
| Chemical materials & products nes                                                                | 154             | 102.2          | 102.8          | 105.1          | 0.6          | 2.3          | 9.2          |
| Manufactured Goods                                                                               | 505             | 115.9          | 116.7          | 116.3          | 0.7          | -0.4         | 14.5         |
| Rubber manufactures nes                                                                          | 25              | 99.9           | 99.2           | 98.2           | -0.7         | -1.0         | -0.7         |
| Paper manufactures                                                                               | 51              | 97.8           | 98.2           | 98.3           | 0.4          | 0.1          | 11.2         |
| Textile manufactures                                                                             | 26              | 101.6          | 102.2          | 101.7          | 0.6          | -0.4         | 2.4          |
| Non-metal mineral manufactures nes                                                               | 60              | 111.7          | 113.7          | 112.2          | 1.8          | -1.3         | 9.8          |
| Iron & steel Non-ferrous metals                                                                  | 131<br>84       | 128.8<br>138.1 | 130.3<br>138.3 | 128.4<br>140.4 | 1.2<br>0.1   | -1.4<br>1.5  | 28.2<br>19.1 |
| Manufactures of metals nes                                                                       | 128             | 103.3          | 103.8          | 103.4          | 0.1          | -0.3         | 5.3          |
|                                                                                                  |                 |                |                |                |              |              |              |
| Machinery & Transport Equipment Pow er-generating machinery & equipment                          | 4,690<br>526    | 101.7<br>120.3 | 102.5<br>120.8 | 102.5<br>119.6 | 0.8<br>0.4   | -<br>-1.0    | 2.9<br>6.9   |
| Machinery specialized for particular industries                                                  | 306             | 100.6          | 101.0          | 100.1          | 0.4          | -0.9         | 1.9          |
| Metal w orking machinery                                                                         | 23              | 105.0          | 105.1          | 104.8          | 0.1          | -0.3         | 3.0          |
| General industrial machinery                                                                     | 281             | 102.6          | 103.1          | 103.2          | 0.5          | 0.1          | 1.8          |
| Office machines & data-processing machines                                                       | 457             | 95.9           | 97.1           | 95.2           | 1.3          | -2.0         | 1.4          |
| Telecommunication apparatus                                                                      | 390             | 91.9           | 90.1           | 89.7           | -1.9         | -0.5         | 3.7          |
| Electrical machinery apparatus nes, electrical parts                                             | 2,542           | 100.7          | 101.9          | 102.7          | 1.3          | 0.7          | 2.6          |
| Road vehicles                                                                                    | 164             | 98.2           | 98.2           | 98.3           | -            | 0.1          | -0.3         |
| Miscellaneous Manufactured Articles                                                              | 857             | 107.1          | 107.9          | 107.6          | 0.8          | -0.3         | 2.1          |
| Prefab building, sanitary plumbing, lighting nes                                                 | 12              | 105.7<br>110.2 | 105.7          | 105.7          | - 0.0        | -            | 4.2          |
| Furniture, bedding, mattresses, cushions & others<br>Travel goods, handbags & similar containers | 26<br>54        | 110.2<br>106.4 | 110.0<br>106.6 | 110.1<br>109.9 | -0.2<br>0.2  | 0.2<br>3.1   | 4.3<br>5.3   |
| Articles of apparel & clothing accessories                                                       | 79              | 100.4          | 105.7          | 105.5          | 1.0          | -0.2         | 4.9          |
| Footwear                                                                                         | 24              | 105.2          | 104.7          | 104.6          | -0.4         | -0.2         | 0.5          |
| Professional scientific & controlling instruments                                                | 275             | 102.0          | 102.5          | 101.8          | 0.5          | -0.7         | 0.4          |
| Photographic & optical goods nes; w atches & clocks                                              | 106             | 108.3          | 109.7          | 110.7          | 1.3          | 0.9          | 4.6          |
| Miscellaneous manufactured articles nes                                                          | 283             | 112.2          | 113.5          | 112.4          | 1.2          | -1.0         | 1.6          |
|                                                                                                  |                 |                |                |                |              |              |              |

#### Year-on-Year Change

The Export Price Index increased 21.0% in January 2022 from a year ago, following the 21.2% rise in December 2021. The Oil and Non-oil indices went up 53.7% and 14.6% respectively.

All Non-oil sub-indices rose. Higher prices were registered for Crude Materials (25.9%), Animal & Vegetable Oils (24.0%), Machinery & Transport Equipment (17.9%), Manufactured Goods (17.9%), Chemicals & Chemical Products (13.0%), Beverages & Tobacco (6.2%), Food & Live Animals (3.9%) and Miscellaneous Manufactured Articles (1.7%).