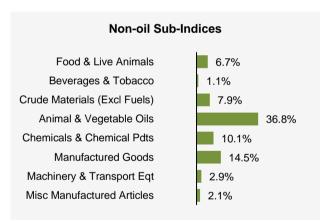

All Non-oil sub-indices increased. Higher prices were registered for Animal & Vegetable Oils (36.8%), Manufactured Goods (14.5%), Chemicals & Chemical Products (10.1%), Crude Materials (7.9%), Food & Live Animals (6.7%), Machinery & Transport Equipment (2.9%), Miscellaneous Manufactured Articles (2.1%) and Beverages & Tobacco (1.1%).