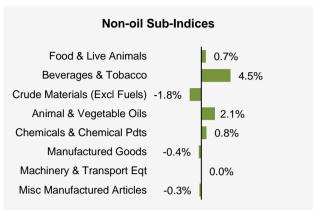

Among the Non-oil sub-indices, the increases were led by the Beverages & Tobacco (4.5%) index, due mainly to higher prices of alcoholic beverages, and the Chemicals & Chemical Products (0.8%) index. The increases were partially moderated by declines in the Manufactured Goods (-0.4%) and the Miscellaneous Manufactured Articles (-0.3%) indices.