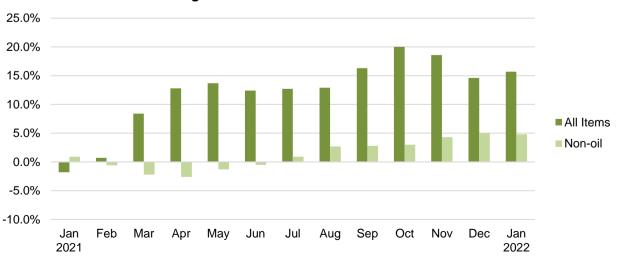

#### **Chart 1: Index**

#### Month-on-Month Change

The Import Price Index rose 2.9% in January 2022, reversing the 1.6% decrease in December 2021. The Oil index increased 10.4%, in contrast to the 7.3% drop in the previous month. The Non-oil index increased 0.1% in January 2022, after the 0.7% gain in December 2021.

Among the Non-oil sub-indices, the increases were led by the Beverages & Tobacco (4.5%) index, due mainly to higher prices of alcoholic beverages, and the Chemicals & Chemical Products (0.8%) index. The increases were partially moderated by declines in the Manufactured Goods (-0.4%) and the Miscellaneous Manufactured Articles (-0.3%) indices.

#### Year-on-Year Change

The Import Price Index rose 15.7% in January 2022 from a year ago, extending the 14.6% gain in December 2021. The Oil and Non-oil indices increased 54.9% and 4.8% respectively.

All Non-oil sub-indices increased. Higher prices were registered for Animal & Vegetable Oils (36.8%), Manufactured Goods (14.5%), Chemicals & Chemical Products (10.1%), Crude Materials (7.9%), Food & Live Animals (6.7%), Machinery & Transport Equipment (2.9%), Miscellaneous Manufactured Articles (2.1%) and Beverages & Tobacco (1.1%).