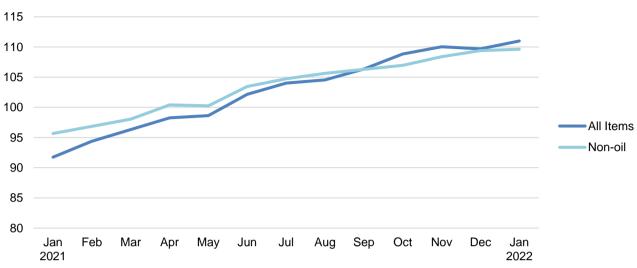

*Index Revision**

The indices may be revised when late returns and amendments received from respondents are incorporated.

#### **Dissemination of Data**

The Import and Export Price Indices are available on the SingStat Website (<a href="www.singstat.gov.sg/tablebuilder">www.singstat.gov.sg/tablebuilder</a>). Excel tables for this month's report are available at <a href="https://www.singstat.gov.sg/publications/economy/import-export-price-indices">https://www.singstat.gov.sg/publications/economy/import-export-price-indices</a> or through the QR code below:



# Import Price Index (2018 = 100) January 2022

#### **Chart 1: Index**



#### **Chart 2: Month-on-Month Change**



#### **Chart 3: Year-on-Year Change**



# Export Price Index (2018 = 100) January 2022

#### **Chart 4: Index**



#### **Chart 5: Month-on-Month Change**



#### Chart 6: Year-on-Year Change



**Table 1 Import Price Index** 

January 2022

|                                                                                                  | Januar          |                | /0040 4/       | 20)            | % Change     |              |              |
|--------------------------------------------------------------------------------------------------|-----------------|----------------|----------------|----------------|--------------|--------------|--------------|
| Commodity section / division                                                                     | Weights         |                | ex (2018=10    |                | Dec 2021     | Jan 2022     | Jan 2022     |
|