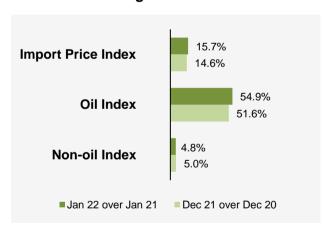

#### Year-on-Year Change

The Import Price Index rose 15.7% in January 2022 from a year ago, extending the 14.6% gain in December 2021. The Oil and Non-oil indices increased 54.9% and 4.8% respectively.