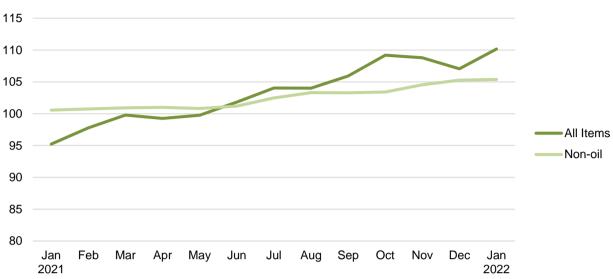

#### Month-on-Month Change

The Import Price Index rose 2.9% in January 2022, reversing the 1.6% decrease in December 2021. The Oil index increased 10.4%, in contrast to the 7.3% drop in the previous month. The Non-oil index increased 0.1% in January 2022, after the 0.7% gain in December 2021.

#### Year-on-Year Change

The Import Price Index rose 15.7% in January 2022 from a year ago, extending the 14.6% gain in December 2021. The Oil and Non-oil indices increased 54.9% and 4.8% respectively.