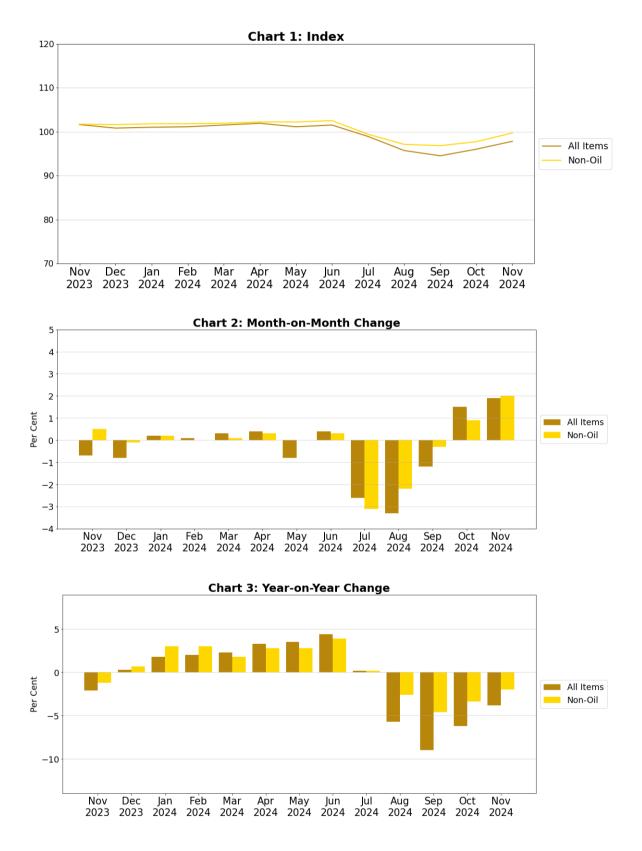

## Singapore Manufactured Products Price Index (2023 = 100) November 2024

#### **Month-on-Month Change**

The Singapore Manufactured Products Price Index rose 1.9% in November 2024, following the 1.5% increase in October 2024. The Oil index gained 0.7%, after the 5.3% increase in the previous month. The Non-oil index rose 2.0% in November 2024, extending the 0.9% increase in October 2024.

The increase in the Non-oil index was mainly driven by the Machinery & Transport Equipment index, led by higher prices of electrical machinery apparatus, followed by the Chemicals & Chemical Products, Miscellaneous Manufactured Articles, Food & Live Animals, Crude Materials and Animal & Vegetable Oils indices. The increases were partially moderated by the decrease in the Manufactured Goods index.

#### Year-on-Year Change

Oct 2024 over Oct 2023

The Singapore Manufactured Products Price Index fell 3.8% in November 2024 from a year ago, furthering the 6.2% decrease in October 2024. The Oil and Non-oil indices decreased 13.2% and 2.0% respectively.

Among the Non-oil index, the declines were largely contributed by the Chemicals & Chemical Products index, due to lower prices of organic chemicals, followed by the Miscellaneous Manufactured Articles, Machinery & Transport Equipment, Manufactured Goods and Beverages & Tobacco indices. The decreases were partially offset by increases in the Food & Live Animals, Crude Materials and Animal & Vegetable Oils indices.