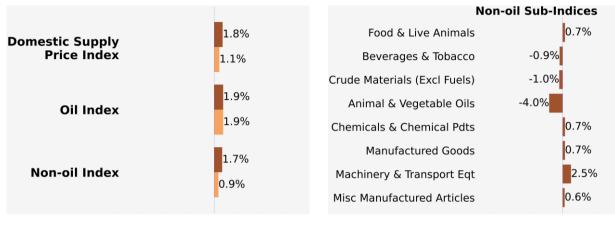

#### Month-on-Month Change

Nov 2024 over Oct 2024 Oct 2024 over Sep 2024

The Domestic Supply Price Index rose 1.8% in November 2024, following the 1.1% increase in October 2024. The Oil index gained 1.9%, extending the 1.9% increase in the previous month. The Non-oil index rose 1.7% in November 2024, after the 0.9% increase in October 2024.

The increase in the Non-oil index was primarily led by the Machinery & Transport Equipment index, attributed to higher prices of electrical machinery apparatus, followed by the Chemicals & Chemical Products, Miscellaneous Manufactured Articles, Manufactured Goods and Food & Live Animals indices. The increases were partially offset by decreases in the Animal & Vegetable Oils, Crude Materials and Beverages & Tobacco indices.