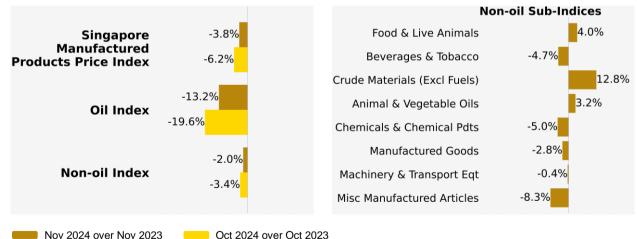

#### Year-on-Year Change

Oct 2024 over Oct 2023

The Singapore Manufactured Products Price Index fell 3.8% in November 2024 from a year ago, furthering the 6.2% decrease in October 2024. The Oil and Non-oil indices decreased 13.2% and 2.0% respectively.

Among the Non-oil index, the declines were largely contributed by the Chemicals & Chemical Products index, due to lower prices of organic chemicals, followed by the Miscellaneous Manufactured Articles, Machinery & Transport Equipment, Manufactured Goods and Beverages & Tobacco indices. The decreases were partially offset by increases in the Food & Live Animals, Crude Materials and Animal & Vegetable Oils indices.