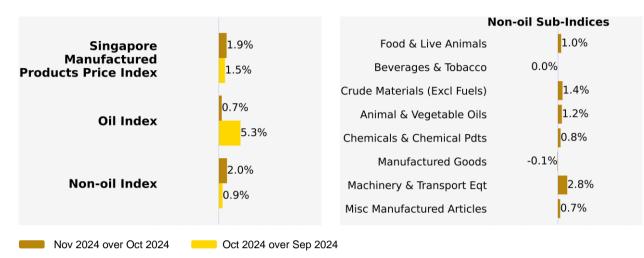

#### **Month-on-Month Change**

The Singapore Manufactured Products Price Index rose 1.9% in November 2024, following the 1.5% increase in October 2024. The Oil index gained 0.7%, after the 5.3% increase in the previous month. The Non-oil index rose 2.0% in November 2024, extending the 0.9% increase in October 2024.

The increase in the Non-oil index was mainly driven by the Machinery & Transport Equipment index, led by higher prices of electrical machinery apparatus, followed by the Chemicals & Chemical Products, Miscellaneous Manufactured Articles, Food & Live Animals, Crude Materials and Animal & Vegetable Oils indices. The increases were partially moderated by the decrease in the Manufactured Goods index.