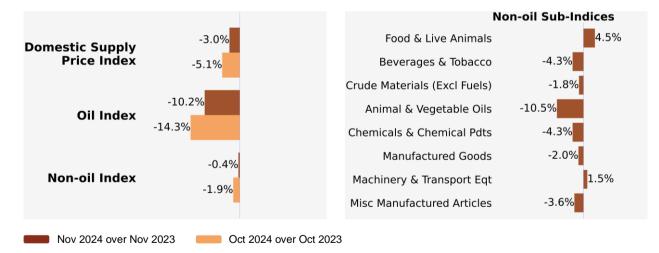

#### Year-on-Year Change

The Domestic Supply Price Index fell 3.0% in November 2024 from a year ago, extending the 5.1% decrease in October 2024. The Oil and Non-oil indices declined 10.2% and 0.4% respectively.

The decrease in the Non-oil index was mainly driven by the Chemicals & Chemical Products index, attributed to lower prices of organic chemicals, followed by the Miscellaneous Manufactured Articles, Manufactured Goods, Animal & Vegetable Oils, Crude Materials and Beverages & Tobacco indices. The declines were partially moderated by increases in the Machinery & Transport Equipment and Food & Live Animals indices.