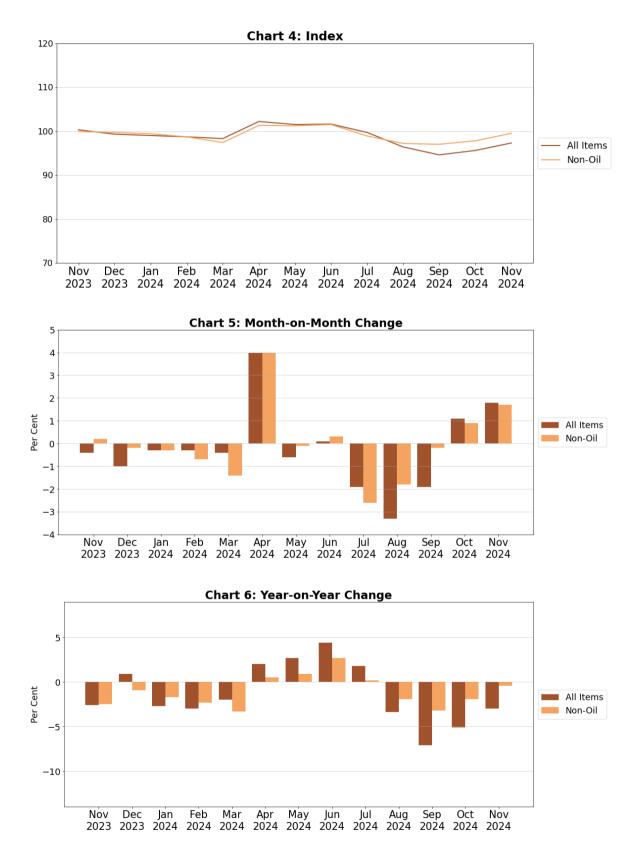

## Domestic Supply Price Index (2023 = 100) November 2024

#### Month-on-Month Change

Nov 2024 over Oct 2024 Oct 2024 over Sep 2024

The Domestic Supply Price Index rose 1.8% in November 2024, following the 1.1% increase in October 2024. The Oil index gained 1.9%, extending the 1.9% increase in the previous month. The Non-oil index rose 1.7% in November 2024, after the 0.9% increase in October 2024.

The increase in the Non-oil index was primarily led by the Machinery & Transport Equipment index, attributed to higher prices of electrical machinery apparatus, followed by the Chemicals & Chemical Products, Miscellaneous Manufactured Articles, Manufactured Goods and Food & Live Animals indices. The increases were partially offset by decreases in the Animal & Vegetable Oils, Crude Materials and Beverages & Tobacco indices.

#### Year-on-Year Change

The Domestic Supply Price Index fell 3.0% in November 2024 from a year ago, extending the 5.1% decrease in October 2024. The Oil and Non-oil indices declined 10.2% and 0.4% respectively.

The decrease in the Non-oil index was mainly driven by the Chemicals & Chemical Products index, attributed to lower prices of organic chemicals, followed by the Miscellaneous Manufactured Articles, Manufactured Goods, Animal & Vegetable Oils, Crude Materials and Beverages & Tobacco indices. The declines were partially moderated by increases in the Machinery & Transport Equipment and Food & Live Animals indices.