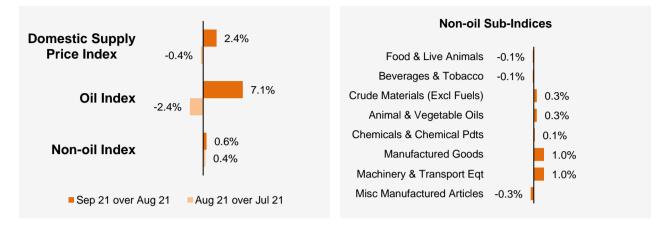

## Month-on-Month Change

The Domestic Supply Price Index rose 2.4% in September 2021, reversing the 0.4% decrease in the previous month. The Oil index increased 7.1%, in contrast to the 2.4% fall in the previous month. The Non-oil index went up 0.6% in September 2021, extending the 0.4% increase in August 2021.

Among the Non-oil sub-indices, increases were led by the Machinery & Transport Equipment (1.0%) and Manufactured Goods (1.0%) indices, due mainly to higher prices of integrated circuits and iron & steel products respectively. The increases were partially moderated by declines led by Miscellaneous Manufactured Articles (-0.3%) and Food & Live Animals (-0.1%) indices.