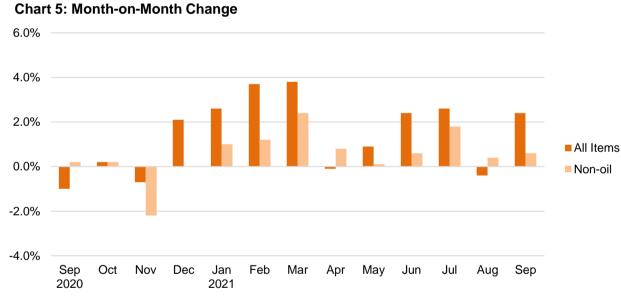

## Month-on-Month Change

The Singapore Manufactured Products Price Index rose 1.1% in September 2021, reversing the 0.4% decrease in August 2021. The Oil index gained 6.0%, in contrast to the 3.2% fall in the previous month. The Non-oil index increased 0.3% in September 2021, extending the 0.1% gain in August 2021.

Among the Non-oil sub-indices, increases were led by the Manufactured Goods (1.2%) and Machinery & Transport Equipment (1.0%) indices, due mainly to higher prices of iron & steel products and integrated circuits respectively. The increases were partially moderated by declines in the Chemicals & Chemical Products (-1.2%) index, due mainly to lower prices of organic chemicals, and the Miscellaneous Manufactured Articles (-0.2%) index.