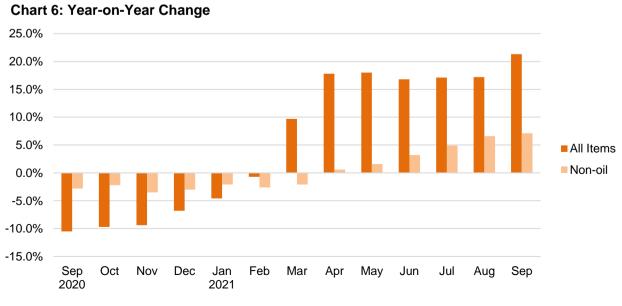

# Year-on-Year Change

The Singapore Manufactured Products Price Index rose 14.4% in September 2021 from a year ago, extending the 13.3% gain in August 2021. The Oil and Non-oil indices increased 79.9% and 8.1% respectively.

For the Non-oil sub-indices, higher prices of Animal & Vegetable Oils (49.2%), Crude Materials (26.7%), Chemicals & Chemical Products (12.1%), Manufactured Goods (10.7%), Machinery & Transport Equipment (8.2%) and Food & Live Animals (2.2%) were partially offset by lower prices of Miscellaneous Manufactured Articles (-1.3%). Prices of Beverages & Tobacco were unchanged.