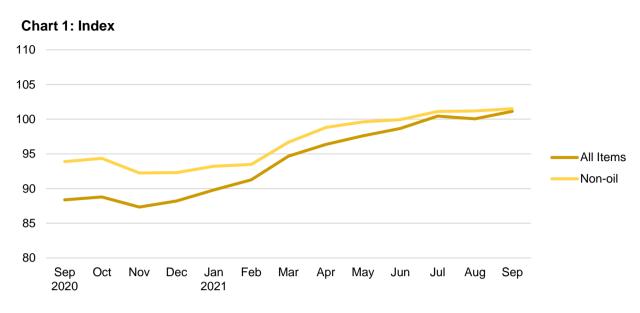

## Month-on-Month Change

The Singapore Manufactured Products Price Index rose 1.1% in September 2021, reversing the 0.4% decrease in August 2021. The Oil index gained 6.0%, in contrast to the 3.2% fall in the previous month. The Non-oil index increased 0.3% in September 2021, extending the 0.1% gain in August 2021.

Among the Non-oil sub-indices, increases were led by the Manufactured Goods (1.2%) and Machinery & Transport Equipment (1.0%) indices, due mainly to higher prices of iron & steel products and integrated circuits respectively. The increases were partially moderated by declines in the Chemicals & Chemical Products (-1.2%) index, due mainly to lower prices of organic chemicals, and the Miscellaneous Manufactured Articles (-0.2%) index.

## Month-on-Month Change

The Domestic Supply Price Index rose 2.4% in September 2021, reversing the 0.4% decrease in the previous month. The Oil index increased 7.1%, in contrast to the 2.4% fall in the previous month. The Non-oil index went up 0.6% in September 2021, extending the 0.4% increase in August 2021.

Among the Non-oil sub-indices, increases were led by the Machinery & Transport Equipment (1.0%) and Manufactured Goods (1.0%) indices, due mainly to higher prices of integrated circuits and iron & steel products respectively. The increases were partially moderated by declines led by Miscellaneous Manufactured Articles (-0.3%) and Food & Live Animals (-0.1%) indices.