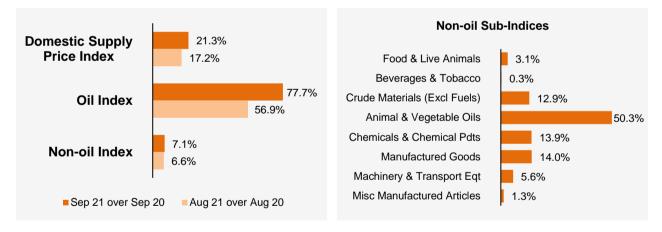

## Year-on-Year Change

The Domestic Supply Price Index rose 21.3% in September 2021 from a year ago, extending the 17.2% increase in August 2021. The Oil and Non-oil indices grew by 77.7% and 7.1% respectively.

All Non-oil sub-indices rose, registering higher prices of Animal & Vegetable Oils (50.3%), Manufactured Goods (14.0%), Chemicals & Chemical Products (13.9%), Crude Materials (12.9%), Machinery & Transport Equipment (5.6%), Food & Live Animals (3.1%), Miscellaneous Manufactured Articles (1.3%) and Beverages & Tobacco (0.3%).