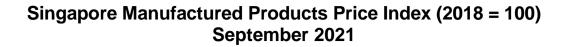

Steel Index<br>(2018=100) | Iron & Steel Index<br>(2012=100) |
|------|-------|----------------------------------|----------------------------------|
| 2019 | Jan   | 105.6                            | 105.6 x <b>0.780 = 82.4</b>      |
| 2019 | Feb   | 104.7                            | 104.7 x <b>0.780 = 81.7</b>      |

## **Index Revision**

The indices may be revised when late returns and amendments received from respondents are incorporated.

## **Dissemination of Data**

The Singapore Manufactured Products and Domestic Supply Price Indices are available on the SingStat Website (<u>www.singstat.gov.sg/tablebuilder</u>). Excel tables for this month's report are available at <u>https://www.singstat.gov.sg/publications/economy/producer-price-indices</u> or through the QR code below:















# Domestic Supply Price Index (2018 = 100) September 2021





#### Table 1 Singapore Manufactured Products Price Index

|                                                                                          | Septemb         |                  |                | F IIIUEX       |                   |             |              |
|------------------------------------------------------------------------------------------|-----------------|------------------|----------------|----------------|-------------------|-------------|--------------|
|                                                                                          | Septemb         |                  |                | 00)            | % Change          |             |              |
| Commodity section / divisi