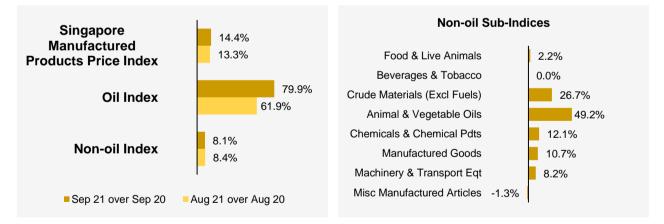

# Year-on-Year Change

The Singapore Manufactured Products Price Index rose 14.4% in September 2021 from a year ago, extending the 13.3% gain in August 2021. The Oil and Non-oil indices increased 79.9% and 8.1% respectively.

For the Non-oil sub-indices, higher prices of Animal & Vegetable Oils (49.2%), Crude Materials (26.7%), Chemicals & Chemical Products (12.1%), Manufactured Goods (10.7%), Machinery & Transport Equipment (8.2%) and Food & Live Animals (2.2%) were partially offset by lower prices of Miscellaneous Manufactured Articles (-1.3%). Prices of Beverages & Tobacco were unchanged.