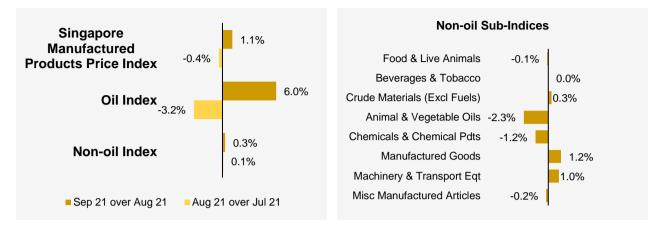

## Month-on-Month Change

The Singapore Manufactured Products Price Index rose 1.1% in September 2021, reversing the 0.4% decrease in August 2021. The Oil index gained 6.0%, in contrast to the 3.2% fall in the previous month. The Non-oil index increased 0.3% in September 2021, extending the 0.1% gain in August 2021.

Among the Non-oil sub-indices, increases were led by the Manufactured Goods (1.2%) and Machinery & Transport Equipment (1.0%) indices, due mainly to higher prices of iron & steel products and integrated circuits respectively. The increases were partially moderated by declines in the Chemicals & Chemical Products (-1.2%) index, due mainly to lower prices of organic chemicals, and the Miscellaneous Manufactured Articles (-0.2%) index.