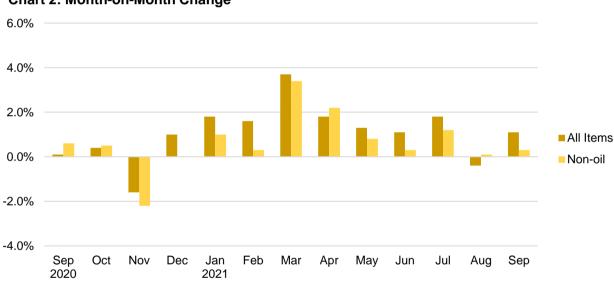

# Year-on-Year Change

The Singapore Manufactured Products Price Index rose 14.4% in September 2021 from a year ago, extending the 13.3% gain in August 2021. The Oil and Non-oil indices increased 79.9% and 8.1% respectively.

For the Non-oil sub-indices, higher prices of Animal & Vegetable Oils (49.2%), Crude Materials (26.7%), Chemicals & Chemical Products (12.1%), Manufactured Goods (10.7%), Machinery & Transport Equipment (8.2%) and Food & Live Animals (2.2%) were partially offset by lower prices of Miscellaneous Manufactured Articles (-1.3%). Prices of Beverages & Tobacco were unchanged.

## Year-on-Year Change

The Domestic Supply Price Index rose 21.3% in September 2021 from a year ago, extending the 17.2% increase in August 2021. The Oil and Non-oil indices grew by 77.7% and 7.1% respectively.

All Non-oil sub-indices rose, registering higher prices of Animal & Vegetable Oils (50.3%), Manufactured Goods (14.0%), Chemicals & Chemical Products (13.9%), Crude Materials (12.9%), Machinery & Transport Equipment (5.6%), Food & Live Animals (3.1%), Miscellaneous Manufactured Articles (1.3%) and Beverages & Tobacco (0.3%).