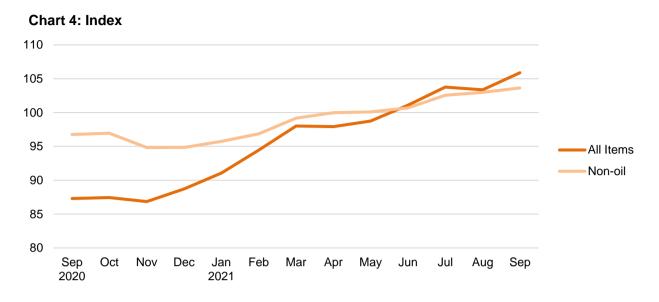

x<br>(2018=100) | Iron & Steel Index<br>(2012=100) |
|------|-------|----------------------------------|----------------------------------|
| 2019 | Jan   | 105.6                            | 105.6 x <b>0.780 = 82.4</b>      |
| 2019 | Feb   | 104.7                            | 104.7 x <b>0.780 = 81.7</b>      |

## **Index Revision**

The indices may be revised when late returns and amendments received from respondents are incorporated.

## **Dissemination of Data**

The Singapore Manufactured Products and Domestic Supply Price Indices are available on the SingStat Website (<u>www.singstat.gov.sg/tablebuilder</u>). Excel tables for this month's report are available at <u>https://www.singstat.gov.sg/publications/economy/producer-price-indices</u> or through the QR code below:















# Domestic Supply Price Index (2018 = 100) September 2021





#### Table 1 Singapore Manufactured Products Price Index

|                                                                                          | Septemb         |                  |                | F IIIUEX       |                   |             |              |
|------------------------------------------------------------------------------------------|-----------------|------------------|----------------|----------------|-------------------|-------------|--------------|
|                                                                                          | Septemb         |                  |                | 00)            | % Change          |             |              |
| Commodity section / division